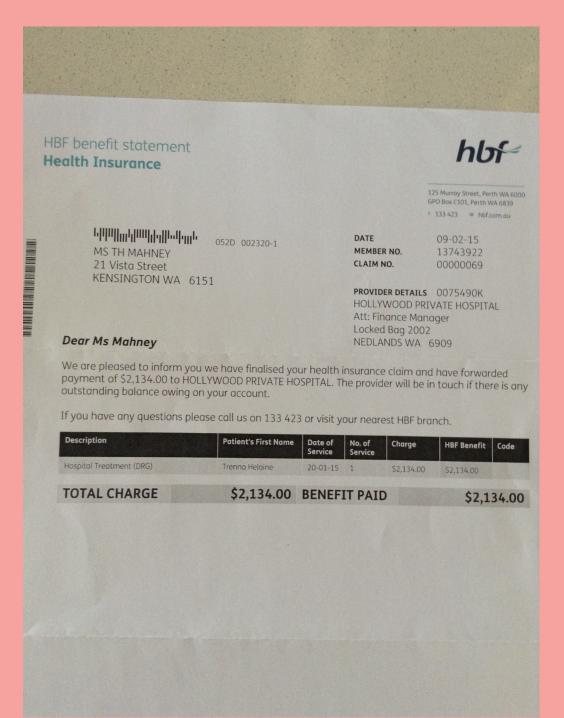

DR DAVIS \$360.75

**DR COLEMAN** 389.60

HOSPITAL 2,134.00

TOTAL \$2,884.35

SEE NEXT PAGES FOR DETAILS OF DRS & HOSP CHARGES SCHEDULE FEE, MEDICARE BENEFIT & HBF BENEFIT. I AM FULLY COVERED.

## HOSPITAL